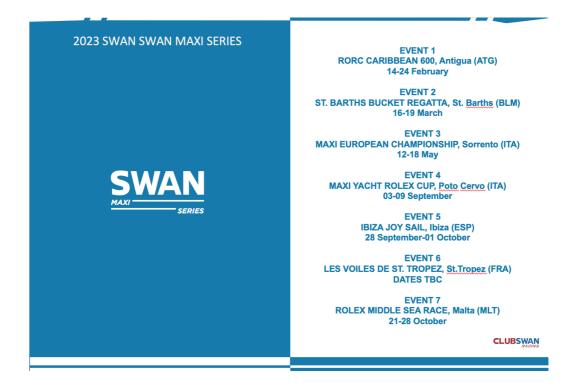

For 2023 the Swan Maxi Series comprises of 8 iconic events worldwide, dedicated to Swans over 18,01 m LOA.

How to determine the winner?

- The points score for the purposes of determining the winners of the Swan Maxi Series will be calculated using each boat's final position in each event within their respective class/division, using the following example formula: in a fleet of 5 yachts, 1<sup>st</sup> will receive 5 points, 2<sup>nd</sup> will receive 4 points, 3<sup>rd</sup> will receive 3 points, 4<sup>th</sup> will receive 2 points, and 5<sup>th</sup> will receive 1 point.