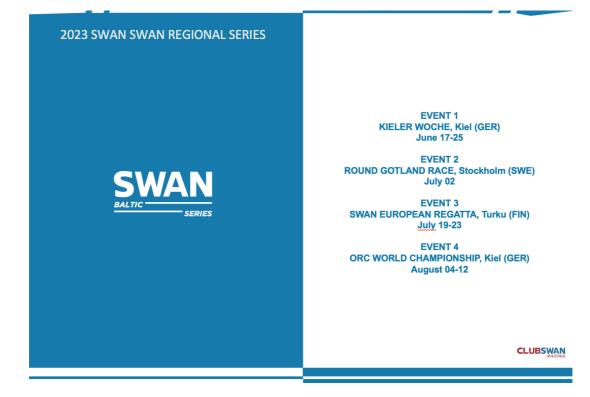

## **INTO DETAILS: WHAT EVENTS COUNT?**

EVENT 1 NYYC 169 ANNUAL REGATTA, Newport (RI) June DATE TBC

EVENT 2 BLOCK ISLAND RACE WEEK, Newport (RI) 19-23 June

EVENT 3 SAFE HARBOR RACE WEEKEND, Newport (RI) August DATE TBC