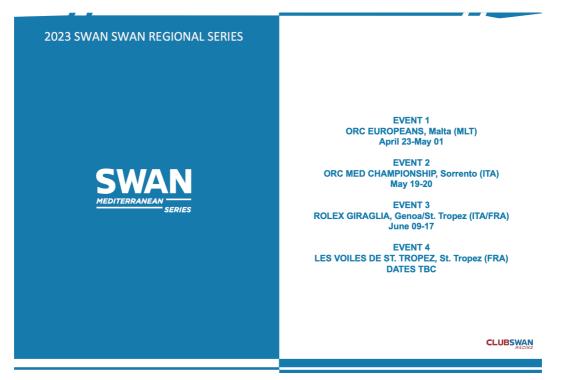

## **INTO DETAILS: WHAT EVENTS COUNT?**

EVENT 1 NYYC 169 ANNUAL REGATTA, Newport (RI) June DATE TBC

EVENT 2 BLOCK ISLAND RACE WEEK, Newport (RI) 19-23 June

EVENT 3 SAFE HARBOR RACE WEEKEND, Newport (RI) August DATE TBC