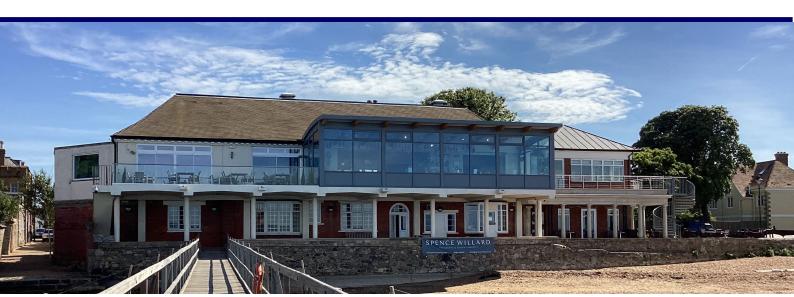

# ROYAL SOLENT YACHT CLUB CLUBHOUSE & FACILTIES

The Royal Solent is a popular and versatile venue for private functions for members, non-members, clubs, associations and organisations - anyone may enquire about booking a room at the Club for nominal room hire charge. Whatever the reason; be it an anniversary lunch, a christening buffet or a club dinner, the unique coastal setting of the Club will make your event a stand-out occasion. Our professional, friendly and attentive staff at the Royal Solent will ensure that your special "do" is memorable and stress-free.

We have the perfect combination of private rooms, beautifully prepared food, fine wines and a well-stocked bar. You are also free to use our outside lawn and balcony with unbeatable views overlooking the Solent. We can source a marquee, DJ or band for you and will help you select the room that best suits the requirements of your event. Our delicious menus are freshly prepared and cooked on the premises by our skilled and experienced chefs. We offer a variety of appetising two and three course lunch and dinner menus from which to choose. Alternatively, you may prefer to select our enticing barbecue, buffet and hog roast options or a traditional afternoon tea.