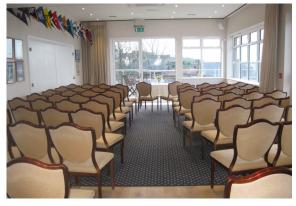

#### The Eremue Room

Size: 7.5m x 5m
Seated meals for up to 20
Conference seating for up to 15
Theatre style seating for up to 40
Classroom style seating for up to 16
Sea views
Air conditioning
Balcony

Theatre style seating for up to 40

Classroom style seating for up to 16