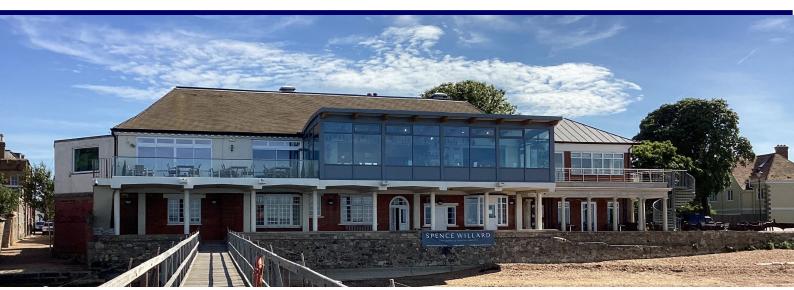

# ROYAL SOLENT YACHT CLUB CLUBHOUSE & FACILTIES

The Royal Solent is a popular and versatile venue for private functions for members, non-members, clubs, associations and organisations - anyone may enquire about booking a room at the Club for nominal room hire charge. Whatever the reason; be it an anniversary lunch, a christening buffet or a club dinner, the unique coastal setting of the Club will make your event a stand-out occasion. Our professional, friendly and attentive staff at the Royal Solent will ensure that your special "do" is memorable and stress-free.

We have the perfect combination of private rooms, beautifully prepared food, fine wines and a well-stocked bar. You are also free to use our outside lawn and balcony with unbeatable views overlooking the Solent. We can source a marquee, DJ or band for you and will help you select the room that best suits the requirements of your event. Our delicious menus are freshly prepared and cooked on the premises by our skilled and experienced chefs. We offer a variety of appetising two and three course lunch and dinner menus from which to choose. Alternatively, you may prefer to select our enticing barbecue, buffet and hog roast options or a traditional afternoon tea.

Royal Solent boasts a downstairs bar area – The Hudleston Bar - in addition to the main bar and dining room (The Solent Room), plus The Mottistone and Eremue Rooms, on the first floor. All our rooms are available to hire and can be customised to suit your specific requirements in terms of furniture and layout. We can provide round or long tables, complete with white or ivory table linen, and matching chairs.