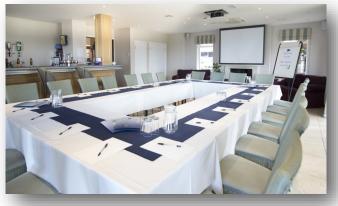

### The Solent Room

First Floor Room Size: 15.25m x 7.75m Seated meals for up to 80 Conference seating for up to 30 Theatre style seating for up to 80 Classroom style seating for up to 40 Balcony with sea views Air Conditioning

View from the Solent Room

Theatre style seating for up to 80

Seated meals for up to 80