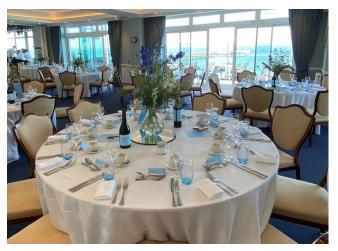

### The Solent Room

First Floor Room Size: 15.25m x 7.75m Seated meals for up to 80 Conference seating for up to 30 Theatre style seating for up to 80 Classroom style seating for up to 40 Balcony with sea views Air Conditioning

View from the Solent Room

Theatre style seating for up to 80

Seated meals for up to 80