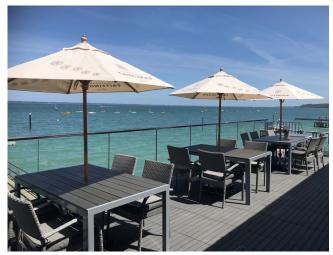

### The Solent Room

First Floor Room Size: 15.25m x 7.75m Seated meals for up to 80 Conference seating for up to 30 Theatre style seating for up to 80 Classroom style seating for up to 40 Balcony with sea views Air Conditioning

View from the Solent Room

Theatre style seating for up to 80

Seated meals for up to 80