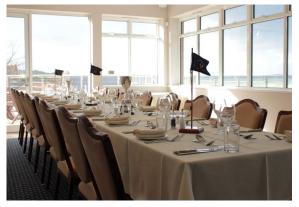

#### The Mottistone Room

Size: 7.5m x 5m
Seated meals for up to 10
Conference seating for up to 15
Theatre style seating for up to 20
Classroom style seating for up to 8
Balcony with sea views
Gas fire
Air Conditioning

Conference seating for up to 20