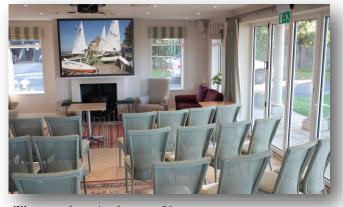

### The Solent Room

First Floor Room Size: 15.25m x 7.75m Seated meals for up to 80 Conference seating for up to 30 Theatre style seating for up to 80 Classroom style seating for up to 40 Balcony with sea views Air Conditioning

View from the Solent Room

Theatre style seating for up to 80

Seated meals for up to 80