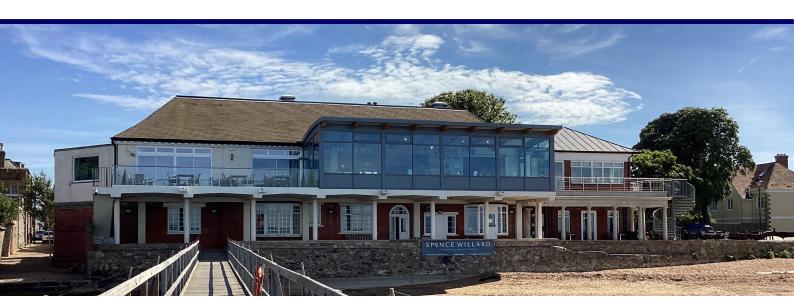

# ROYAL SOLENT YACHT CLUB CLUBHOUSE & FACILTIES

The Royal Solent is a popular and versatile venue for private functions for members, non-members, clubs, associations and organisations - anyone may enquire about booking a room at the Club for nominal room hire charge. Whatever the reason; be it an anniversary lunch, a christening buffet or a club dinner, the unique coastal setting of the Club will make your event a stand-out occasion. Our professional, friendly and attentive staff at the Royal Solent will ensure that your special "do" is memorable and stress-free.

We have the perfect combination of private rooms, beautifully prepared food, fine wines and a well-stocked bar. You are also free to use our outside lawn and balcony with unbeatable views overlooking the Solent. We can source a marquee, DJ or band for you and will help you select the room that best suits the requirements of your event. Our delicious menus are freshly prepared and cooked on the premises by our skilled and experienced chefs. We offer a variety of appetising two and three course lunch and dinner menus from which to choose. Alternatively, you may prefer to select our enticing barbecue, buffet and hog roast options or a traditional afternoon tea.

Royal Solent boasts a downstairs bar area – The Hudleston Bar - in addition to the main bar and dining room (The Solent Room), plus The Mottistone and Eremue Rooms, on the first floor. All our rooms are available to hire and can be customised to suit your specific requirements in terms of furniture and layout. We can provide round or long tables, complete with white or ivory table linen, and matching chairs.