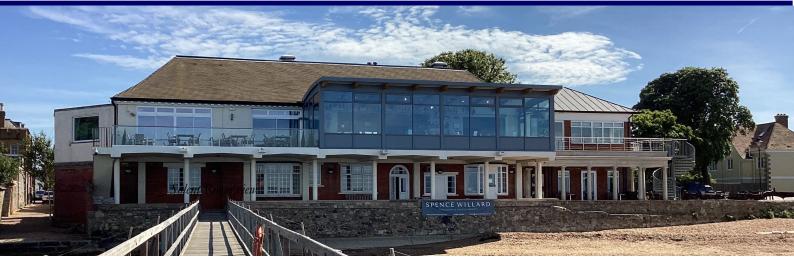

# ROYAL SOLENT YACHT CLUB CLUBHOUSE & FACILTIES

The Royal Solent is a popular and versatile venue for private functions for members, non-members, clubs, associations and organisations - anyone may enquire about booking a room at the Club for nominal room hire charge. Whatever the reason; be it an anniversary lunch, a christening buffet or a club dinner, the unique coastal setting of the Club will make your event a stand-out occasion. Our professional, friendly and attentive staff at the Royal Solent will ensure that your special "do" is memorable and stress-free.

Royal Solent boasts a downstairs bar area – The Hudleston Bar - in addition to the main bar and dining room (The Solent Room), plus The Mottistone and Eremue Rooms, on the first floor. All our rooms are available to hire and can be customised to suit your specific requirements in terms of furniture and layout. We can provide round or long tables, complete with white or ivory table linen, and matching chairs.