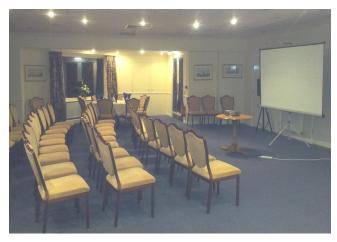

#### The Mottistone Room

Size: 7.5m x 5m
Seated meals for up to 10
Conference seating for up to 15
Theatre style seating for up to 20
Classroom style seating for up to 8
Balcony with sea views
Gas fire
Air Conditioning

Conference seating for up to 20