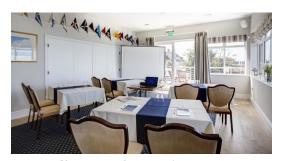

#### The Mottistone Room

Size: 7.5m x 5m
Seated meals for up to 10
Conference seating for up to 15
Theatre style seating for up to 20
Classroom style seating for up to 8
Balcony with sea views
Gas fire
Air Conditioning

Conference seating for up to 20