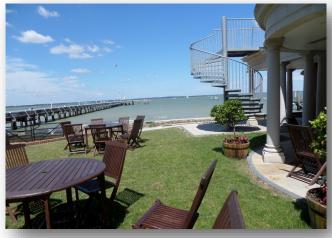

### The Hudleston Bar

Size: 10.5m x 7.5m
Seated meals for up to 40
(additional seating on the lawn for up to 50)
Conference seating for up to 20
Theatre Style seating for up to 50
Classroom style seating for up to 16
Private bar
Opens onto lawn & colonnade
Sea views
Wood burning stove
Air Conditioning

Hudleston Bar view & lawn area

Theatre style seating for up to 50

Conference seating for up to 20