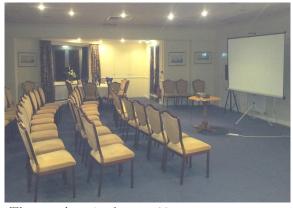

#### The Mottistone Room

Air Conditioning

Size: 7.5m x 5m
Seated meals for up to 10
Conference seating for up to 15
Theatre style seating for up to 20
Classroom style seating for up to 8
Balcony with sea views
Gas fire

Conference seating for up to 20

#### The Eremue Room

Size: 7.5m x 5m
Seated meals for up to 20
Conference seating for up to 15
Theatre style seating for up to 40
Classroom style seating for up to 16
Sea views
Air conditioning
Balcony

Theatre style seating for up to 40

Classroom style seating for up to 16