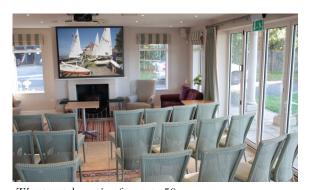

### The Solent Room

Size: 15.25m x 7.75m
Seated meals for up to 80
Conference seating for up to 30
Theatre style seating for up to 80
Classroom style seating for up to 40
Balcony with sea views
Air Conditioning

Seated meals for up to 80

Theatre style seating for up to 80

Solent Room view