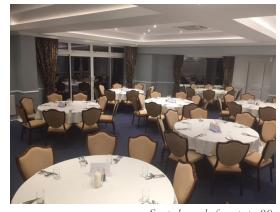

### The Solent Room

Size: 15.25m x 7.75m
Seated meals for up to 80
Conference seating for up to 30
Theatre style seating for up to 80
Classroom style seating for up to 40
Balcony with sea views
Air Conditioning

Seated meals for up to 80

Theatre style seating for up to 80

Solent Room view