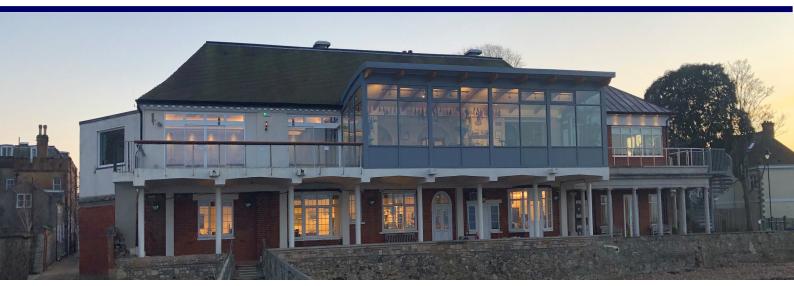

## ROYAL SOLENT YACHT CLUB CLUBHOUSE & FACILLTIES

Following a recent extension, the Royal Solent now boasts a downstairs bar area – The Hudleston Bar - in addition to the main bar and dining room (The Solent Room), plus The Mottistone and Eremue Rooms, on the first floor. All our rooms are available to hire and can be customised to suit your specific requirements in terms of furniture and layout. We can provide round or long tables, complete with ivory table linen, and matching chairs.