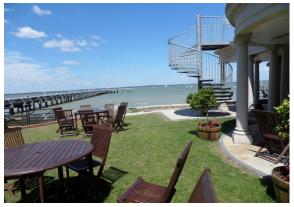

#### The Hudleston Bar

Size: 10.5m x 7.5m

Seated meals for up to 40
(additional seating on the lawn for up to 50)
Conference seating for up to 20
Theatre Style seating for up to 50
Classroom style seating for up to 16
Private bar
Opens onto lawn & colonnade
Sea views
Wood burning stove
Air Conditioning

Hudleston Bar view & lawn area

Theatre style seating for up to 50

Conference seating for up to 20