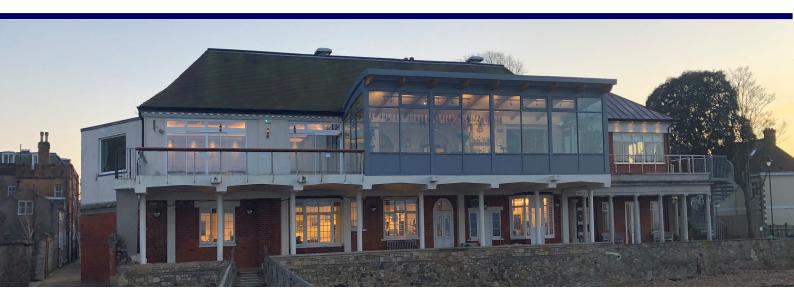

## ROYAL SOLENT YACHT CLUB CLUBHOUSE & FACILLTIES

Following a recent extension, the Royal Solent now boasts a downstairs bar area – The Hudleston Bar - in addition to the main bar and dining room (The Solent Room), plus The Mottistone and Eremue Rooms, on the first floor. All our rooms are available to hire and can be customised to suit your specific requirements in terms of furniture and layout. We can provide round or long tables, complete with ivory table linen, and matching chairs.