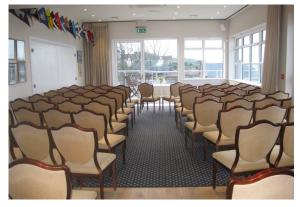

### The Solent Room

Size: 15.25m x 7.75m
Seated meals for up to 80
Conference seating for up to 30
Theatre style seating for up to 80
Classroom style seating for up to 40
Balcony with sea views
Air Conditioning

Seated meals for up to 80

Theatre style seating for up to 80

Solent Room view