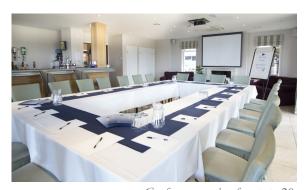

for up to 8
Balcony with sea views
Gas fire

Conference seating for up to 20

#### The Eremue Room

Size: 7.5m x 5m
Seated meals for up to 20
Conference seating for up to 15
Theatre style seating for up to 40
Classroom style seating for up to 16
Sea views
Air conditioning
Balcony



Theatre style seating for up to 40



Classroom style seating for up to 16





# ROYAL SOLENT YACHT CLUB CLUBHOUSE & FACIILTIES CONT.

#### The Hudleston Bar

Size: 10.5m x 7.5m

Seated meals for up to 40
(additional seating on the lawn for up to 50)
Conference seating for up to 20
Theatre Style seating for up to 50
Classroom style seating for up to 16
Private bar
Opens onto lawn & colonnade
Sea views
Wood burning stove
Air Conditioning



Hudleston Bar view & lawn area



Theatre style seating for up to 50



Conference seating for up to 20