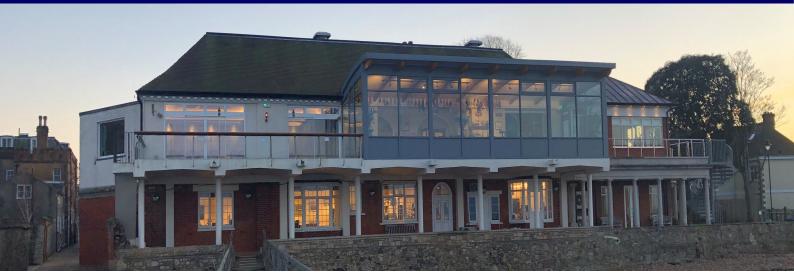

## ROYAL SOLENT YACHT CLUB CLUBHOUSE & FACILLTIES

Following a recent extension, the Royal Solent now boasts a downstairs bar area – The Hudleston Bar - in addition to the main bar and dining room (The Solent Room), plus The Mottistone and Eremue Rooms, on the first floor. All our rooms are available to hire and can be customised to suit your specific requirements in terms of furniture and layout. We can provide round or long tables, complete with ivory table linen, and matching chairs.