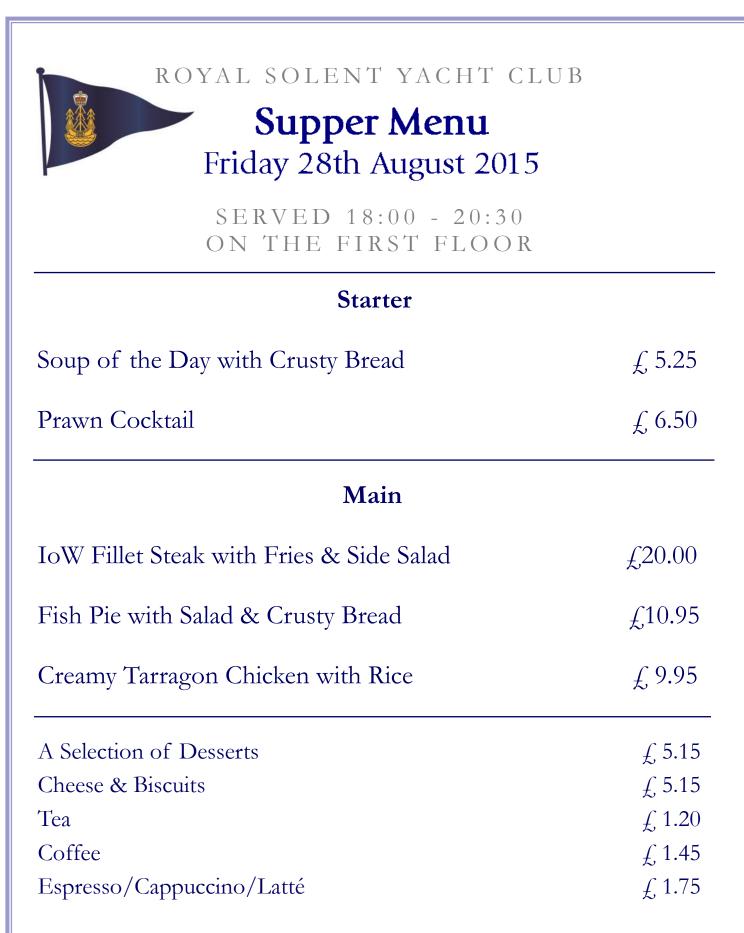

Prices shown are exclusive of the Members' 10% Club Card discount

## Saturday 29th August 2015

Due to a large number of people attending the 50th Folkboat Prize Giving Dinner, snacks will be served between 12:00 & 14:00 and we will not be serving meals on Saturday evening.

We apologise for any inconvenience that this may cause.

ROYAL SOLENT YACHT CLUB

## **Sunday Lunch Menu** Sunday 30th August 2015

ROAST LUNCH SERVED FROM 13:00 - 14:00 BAR SNACKS SERVED FROM 12:00 - 14:30

| Starter                                                                            |                               |
|------------------------------------------------------------------------------------|-------------------------------|
| Soup of the Day with Crusty Bread